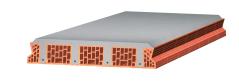

## **HELUZ** clayware ceiling panel

## Use

HELUZ ceramic ceiling panels are most commonly used in residential and civic buildings, but their use is also possible in industrial and agricultural buildings up to a room diameter of 7 meters. HELUZ ceramic panels can bear loads immediately after installed on a wall. These ceilings are relatively flexible, can be combined with HELUZ MIAKO ceramic beamed ceilings and used in rugged floor plans. However, they are not appropriate for buildings that are dynamically loaded.

## **Specifications**

| Libochovice                        |
|------------------------------------|
| 2000 x 1000 x 230                  |
| 746                                |
| Class A1 - according to EN 13501-1 |
| REI 90 DP 1 without plaster        |
| REI 120 DP 1 with VC plaster 15 mm |
|                                    |