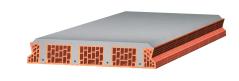

## **HELUZ** clayware ceiling panel

## Use

HELUZ ceramic ceiling panels are most commonly used in residential and civic buildings, but their use is also possible in industrial and agricultural buildings up to a room diameter of 7 meters. HELUZ ceramic panels can bear loads immediately after installed on a wall. These ceilings are relatively flexible, can be combined with HELUZ MIAKO ceramic beamed ceilings and used in rugged floor plans. However, they are not appropriate for buildings that are dynamically loaded.

## **Specifications**

| Libochovice                        |
|------------------------------------|
| 4000 x 700 x 230                   |
| 1036                               |
| Class A1 - according to EN 13501-1 |
| REI 90 DP 1 without plaster        |
| REI 120 DP 1 with VC plaster 15 mm |
|                                    |