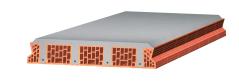

## **HELUZ** clayware ceiling panel

## **Specifications**

| Libochovice                        |
|------------------------------------|
| 5000 x 700 x 230                   |
| 1293                               |
| Class A1 - according to EN 13501-1 |
| REI 90 DP 1 without plaster        |
| REI 120 DP 1 with VC plaster 15 mm |
|                                    |